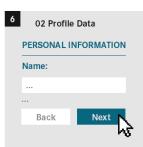

<b>#</b> + | Apply as portal manager                             |
| 20         | Registration                                        |
| 0          | Approval new user                                   |
| <u>o</u> + | Add A New User                                      |
| O×         | Delete User                                         |
| <b>(+)</b> | Assign a new role                                   |
| •          | Password management                                 |
| ⊞          | Report / Review Users                               |
| 0+<br>00   | Request applications                                |
| ⊛          | Create new password after reset by a portal manager |
| (*)        | Change password yourself                            |



#### **User: Registration**



















#### Portal Manager: Approval new user











### **User: Request applications**