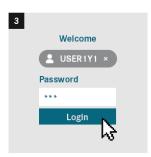

|
| 0          | Approval new user                                   |
| <u>o</u> + | Add A New User                                      |
| O×         | Delete User                                         |
| <b>(+)</b> | Assign a new role                                   |
| •          | Password management                                 |
| ⊞          | Report / Review Users                               |
| 0+<br>00   | Request applications                                |
| ⊛          | Create new password after reset by a portal manager |
| (*)        | Change password yourself                            |



#### **User: Registration**



















#### Portal Manager: Approval new user











### **User: Request applications**