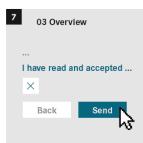

b>#</b> + | Apply as portal manager                             |
| 20         | Registration                                        |
| 0          | Approval new user                                   |
| <u>o</u> + | Add A New User                                      |
| O×         | Delete User                                         |
| <b>(+)</b> | Assign a new role                                   |
| •          | Password management                                 |
| ⊞          | Report / Review Users                               |
| 0+<br>00   | Request applications                                |
| ⊛          | Create new password after reset by a portal manager |
| (*)        | Change password yourself                            |



#### **User: Registration**



















#### Portal Manager: Approval new user











### **User: Request applications**