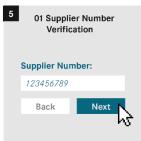

| <b>#</b> + | Apply as portal manager                             |
| 20         | Registration                                        |
| 0          | Approval new user                                   |
| <u>o</u> + | Add A New User                                      |
| O×         | Delete User                                         |
| <b>(+)</b> | Assign a new role                                   |
| •          | Password management                                 |
| ⊞          | Report / Review Users                               |
| 0+<br>00   | Request applications                                |
| ⊛          | Create new password after reset by a portal manager |
| (*)        | Change password yourself                            |



#### **User: Registration**



















#### Portal Manager: Approval new user











### **User: Request applications**