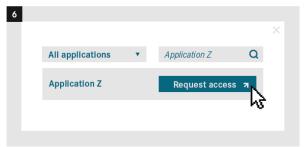

|
| 0          | Approval new user                                   |
| <u>o</u> + | Add A New User                                      |
| O×         | Delete User                                         |
| <b>(+)</b> | Assign a new role                                   |
| •          | Password management                                 |
| ⊞          | Report / Review Users                               |
| 0+<br>00   | Request applications                                |
| ⊛          | Create new password after reset by a portal manager |
| (*)        | Change password yourself                            |



#### **User: Registration**



















#### Portal Manager: Approval new user











### **User: Request applications**