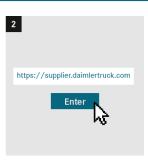

|
| <b>#</b> + | Apply as portal manager                             |
| 20         | Registration                                        |
| 0          | Approval new user                                   |
| <u>o</u> + | Add A New User                                      |
| O×         | Delete User                                         |
| <b>(+)</b> | Assign a new role                                   |
| •          | Password management                                 |
| ⊞          | Report / Review Users                               |
| 0+<br>00   | Request applications                                |
| ⊛          | Create new password after reset by a portal manager |
| (*)        | Change password yourself                            |



#### **User: Registration**



















#### Portal Manager: Approval new user











### **User: Request applications**