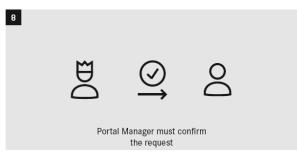

|
| 0          | Approval new user                                   |
| <u>o</u> + | Add A New User                                      |
| O×         | Delete User                                         |
| <b>(+)</b> | Assign a new role                                   |
| •          | Password management                                 |
| ⊞          | Report / Review Users                               |
| 0+<br>00   | Request applications                                |
| ⊛          | Create new password after reset by a portal manager |
| (*)        | Change password yourself                            |



#### **User: Registration**



















#### Portal Manager: Approval new user











### **User: Request applications**