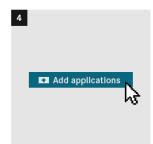

|
| 0          | Approval new user                                   |
| <u>o</u> + | Add A New User                                      |
| O×         | Delete User                                         |
| <b>(+)</b> | Assign a new role                                   |
| •          | Password management                                 |
| ⊞          | Report / Review Users                               |
| 0+<br>00   | Request applications                                |
| ⊛          | Create new password after reset by a portal manager |
| (*)        | Change password yourself                            |



#### **User: Registration**



















#### Portal Manager: Approval new user











### **User: Request applications**