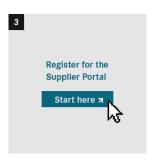

|
| <b>#</b> + | Apply as portal manager                             |
| 20         | Registration                                        |
| 0          | Approval new user                                   |
| <u>o</u> + | Add A New User                                      |
| O×         | Delete User                                         |
| <b>(+)</b> | Assign a new role                                   |
| •          | Password management                                 |
| ⊞          | Report / Review Users                               |
| 0+<br>00   | Request applications                                |
| ⊛          | Create new password after reset by a portal manager |
| (*)        | Change password yourself                            |



#### **User: Registration**



















#### Portal Manager: Approval new user











### **User: Request applications**