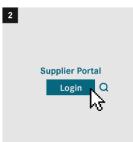

|
| 0          | Approval new user                                   |
| <u>o</u> + | Add A New User                                      |
| O×         | Delete User                                         |
| <b>(+)</b> | Assign a new role                                   |
| •          | Password management                                 |
| ⊞          | Report / Review Users                               |
| 0+<br>00   | Request applications                                |
| ⊛          | Create new password after reset by a portal manager |
| (*)        | Change password yourself                            |



#### **User: Registration**



















#### Portal Manager: Approval new user











### **User: Request applications**