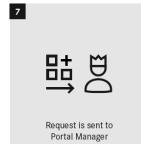

|
| 0          | Approval new user                                   |
| <u>o</u> + | Add A New User                                      |
| O×         | Delete User                                         |
| <b>(+)</b> | Assign a new role                                   |
| •          | Password management                                 |
| ⊞          | Report / Review Users                               |
| 0+<br>00   | Request applications                                |
| ⊛          | Create new password after reset by a portal manager |
| (*)        | Change password yourself                            |



#### **User: Registration**



















#### Portal Manager: Approval new user











### **User: Request applications**