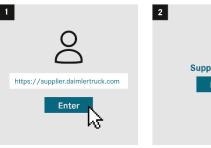

n                                        |
| 0          | Approval new user                                   |
| <u>o</u> + | Add A New User                                      |
| O×         | Delete User                                         |
| <b>(+)</b> | Assign a new role                                   |
| •          | Password management                                 |
| ⊞          | Report / Review Users                               |
| 0+<br>00   | Request applications                                |
| ⊛          | Create new password after reset by a portal manager |
| (*)        | Change password yourself                            |



#### **User: Registration**



















#### Portal Manager: Approval new user











### **User: Request applications**