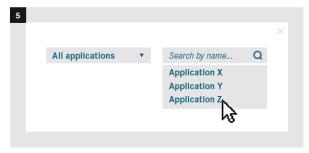

|
| 0          | Approval new user                                   |
| <u>o</u> + | Add A New User                                      |
| O×         | Delete User                                         |
| <b>(+)</b> | Assign a new role                                   |
| •          | Password management                                 |
| ⊞          | Report / Review Users                               |
| 0+<br>00   | Request applications                                |
| ⊛          | Create new password after reset by a portal manager |
| (*)        | Change password yourself                            |



#### **User: Registration**



















#### Portal Manager: Approval new user











### **User: Request applications**