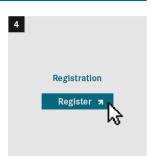

|
| <b>#</b> + | Apply as portal manager                             |
| 20         | Registration                                        |
| 0          | Approval new user                                   |
| <u>o</u> + | Add A New User                                      |
| O×         | Delete User                                         |
| <b>(+)</b> | Assign a new role                                   |
| •          | Password management                                 |
| ⊞          | Report / Review Users                               |
| 0+<br>00   | Request applications                                |
| ⊛          | Create new password after reset by a portal manager |
| (*)        | Change password yourself                            |



#### **User: Registration**



















#### Portal Manager: Approval new user











### **User: Request applications**