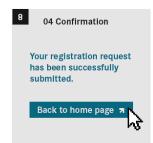

#</b> + | Apply as portal manager                             |
| 20         | Registration                                        |
| 0          | Approval new user                                   |
| <u>o</u> + | Add A New User                                      |
| O×         | Delete User                                         |
| <b>(+)</b> | Assign a new role                                   |
| •          | Password management                                 |
| ⊞          | Report / Review Users                               |
| 0+<br>00   | Request applications                                |
| ⊛          | Create new password after reset by a portal manager |
| (*)        | Change password yourself                            |



#### **User: Registration**



















#### Portal Manager: Approval new user











### **User: Request applications**