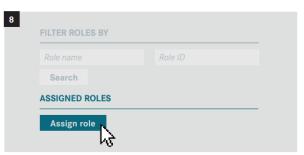

| Registration                                        |
| 0          | Approval new user                                   |
| <u>o</u> + | Add A New User                                      |
| O×         | Delete User                                         |
| <b>(+)</b> | Assign a new role                                   |
| •          | Password management                                 |
| ⊞          | Report / Review Users                               |
| 0+<br>00   | Request applications                                |
| ⊛          | Create new password after reset by a portal manager |
| (*)        | Change password yourself                            |



### Portal Manager: Add A New User























#### Portal Manager: Assign a new role

























#### Portal Manager: Reset User Password





















#### Portal Manager: Report / Review Users



























#### Portal Manager: Delete a User



















#### **User: Change password yourself**



















#### User: Create new password after reset by a portal manager























## User: Apply as portal manager