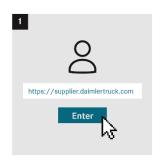

|
| <b>#</b> + | Apply as portal manager                             |
| 20         | Registration                                        |
| 0          | Approval new user                                   |
| <u>o</u> + | Add A New User                                      |
| O×         | Delete User                                         |
| <b>(+)</b> | Assign a new role                                   |
| •          | Password management                                 |
| ⊞          | Report / Review Users                               |
| 0+<br>00   | Request applications                                |
| ⊛          | Create new password after reset by a portal manager |
| (*)        | Change password yourself                            |



### Portal Manager: Add A New User























#### Portal Manager: Assign a new role

























#### Portal Manager: Reset User Password





















#### Portal Manager: Report / Review Users



























#### Portal Manager: Delete a User



















#### **User: Change password yourself**



















#### User: Create new password after reset by a portal manager























## User: Apply as portal manager