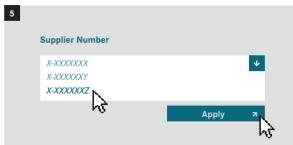

|
| ⊞          | Report / Review Users                               |
| 0+<br>00   | Request applications                                |
| ⊛          | Create new password after reset by a portal manager |
| (*)        | Change password yourself                            |



### Portal Manager: Add A New User























#### Portal Manager: Assign a new role

























#### Portal Manager: Reset User Password





















#### Portal Manager: Report / Review Users



























#### Portal Manager: Delete a User



















#### **User: Change password yourself**



















#### User: Create new password after reset by a portal manager























## User: Apply as portal manager