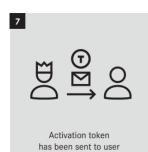

|
| ⊞          | Report / Review Users                               |
| 0+<br>00   | Request applications                                |
| ⊛          | Create new password after reset by a portal manager |
| (*)        | Change password yourself                            |



### Portal Manager: Add A New User























#### Portal Manager: Assign a new role

























#### Portal Manager: Reset User Password





















#### Portal Manager: Report / Review Users



























#### Portal Manager: Delete a User



















#### **User: Change password yourself**



















#### User: Create new password after reset by a portal manager























## User: Apply as portal manager