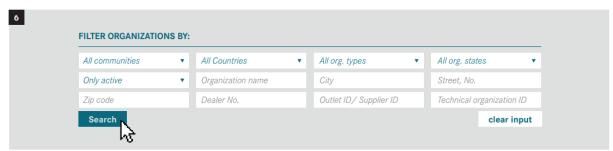

|
| <u>o</u> + | Add A New User                                      |
| O×         | Delete User                                         |
| <b>(+)</b> | Assign a new role                                   |
| •          | Password management                                 |
| ⊞          | Report / Review Users                               |
| 0+<br>00   | Request applications                                |
| ⊛          | Create new password after reset by a portal manager |
| (*)        | Change password yourself                            |



### Portal Manager: Add A New User























#### Portal Manager: Assign a new role

























#### Portal Manager: Reset User Password





















#### Portal Manager: Report / Review Users



























#### Portal Manager: Delete a User



















#### **User: Change password yourself**



















#### User: Create new password after reset by a portal manager























## User: Apply as portal manager