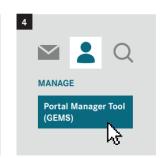

|
| <u>o</u> + | Add A New User                                      |
| O×         | Delete User                                         |
| <b>(+)</b> | Assign a new role                                   |
| •          | Password management                                 |
| ⊞          | Report / Review Users                               |
| 0+<br>00   | Request applications                                |
| ⊛          | Create new password after reset by a portal manager |
| (*)        | Change password yourself                            |



### Portal Manager: Add A New User























#### Portal Manager: Assign a new role

























#### Portal Manager: Reset User Password





















#### Portal Manager: Report / Review Users



























#### Portal Manager: Delete a User



















#### **User: Change password yourself**



















#### User: Create new password after reset by a portal manager























## User: Apply as portal manager