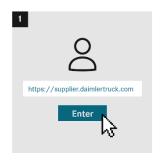

|
| 20         | Registration                                        |
| 0          | Approval new user                                   |
| <u>o</u> + | Add A New User                                      |
| O×         | Delete User                                         |
| <b>(+)</b> | Assign a new role                                   |
| •          | Password management                                 |
| ⊞          | Report / Review Users                               |
| 0+<br>00   | Request applications                                |
| ⊛          | Create new password after reset by a portal manager |
| (*)        | Change password yourself                            |



### Portal Manager: Add A New User























#### Portal Manager: Assign a new role

























#### Portal Manager: Reset User Password





















#### Portal Manager: Report / Review Users



























#### Portal Manager: Delete a User



















#### **User: Change password yourself**



















#### User: Create new password after reset by a portal manager























## User: Apply as portal manager