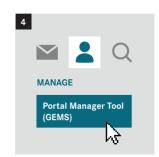

>#</b> + | Apply as portal manager                             |
| 20         | Registration                                        |
| 0          | Approval new user                                   |
| <u>o</u> + | Add A New User                                      |
| O×         | Delete User                                         |
| <b>(+)</b> | Assign a new role                                   |
| •          | Password management                                 |
| ⊞          | Report / Review Users                               |
| 0+<br>00   | Request applications                                |
| ⊛          | Create new password after reset by a portal manager |
| (*)        | Change password yourself                            |



### Portal Manager: Add A New User























#### Portal Manager: Assign a new role

























#### Portal Manager: Reset User Password





















#### Portal Manager: Report / Review Users



























#### Portal Manager: Delete a User



















#### **User: Change password yourself**



















#### User: Create new password after reset by a portal manager























## User: Apply as portal manager