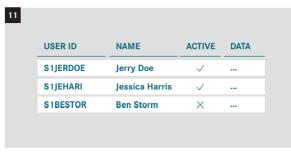

u>o</u> + | Add A New User                                      |
| O×         | Delete User                                         |
| <b>(+)</b> | Assign a new role                                   |
| •          | Password management                                 |
| ⊞          | Report / Review Users                               |
| 0+<br>00   | Request applications                                |
| ⊛          | Create new password after reset by a portal manager |
| (*)        | Change password yourself                            |



### Portal Manager: Add A New User























#### Portal Manager: Assign a new role

























#### Portal Manager: Reset User Password





















#### Portal Manager: Report / Review Users



























#### Portal Manager: Delete a User



















#### **User: Change password yourself**



















#### User: Create new password after reset by a portal manager























## User: Apply as portal manager