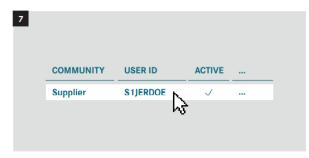

| 0          | Approval new user                                   |
| <u>o</u> + | Add A New User                                      |
| O×         | Delete User                                         |
| <b>(+)</b> | Assign a new role                                   |
| •          | Password management                                 |
| ⊞          | Report / Review Users                               |
| 0+<br>00   | Request applications                                |
| ⊛          | Create new password after reset by a portal manager |
| (*)        | Change password yourself                            |



### Portal Manager: Add A New User























#### Portal Manager: Assign a new role

























#### Portal Manager: Reset User Password





















#### Portal Manager: Report / Review Users



























#### Portal Manager: Delete a User



















#### **User: Change password yourself**



















#### User: Create new password after reset by a portal manager























## User: Apply as portal manager