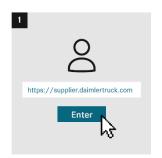

|
| <b>(+)</b> | Assign a new role                                   |
| •          | Password management                                 |
| ⊞          | Report / Review Users                               |
| 0+<br>00   | Request applications                                |
| ⊛          | Create new password after reset by a portal manager |
| (*)        | Change password yourself                            |



### Portal Manager: Add A New User























#### Portal Manager: Assign a new role

























#### Portal Manager: Reset User Password





















#### Portal Manager: Report / Review Users



























#### Portal Manager: Delete a User



















#### **User: Change password yourself**



















#### User: Create new password after reset by a portal manager























## User: Apply as portal manager