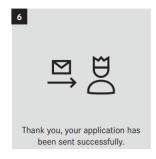

|
| ⊞          | Report / Review Users                               |
| 0+<br>00   | Request applications                                |
| ⊛          | Create new password after reset by a portal manager |
| (*)        | Change password yourself                            |



### Portal Manager: Add A New User























#### Portal Manager: Assign a new role

























#### Portal Manager: Reset User Password





















#### Portal Manager: Report / Review Users



























#### Portal Manager: Delete a User



















#### **User: Change password yourself**



















#### User: Create new password after reset by a portal manager























## User: Apply as portal manager