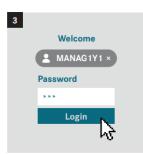

|
| 20         | Registration                                        |
| 0          | Approval new user                                   |
| <u>o</u> + | Add A New User                                      |
| O×         | Delete User                                         |
| <b>(+)</b> | Assign a new role                                   |
| •          | Password management                                 |
| ⊞          | Report / Review Users                               |
| 0+<br>00   | Request applications                                |
| ⊛          | Create new password after reset by a portal manager |
| (*)        | Change password yourself                            |



### Portal Manager: Add A New User























#### Portal Manager: Assign a new role

























#### Portal Manager: Reset User Password





















#### Portal Manager: Report / Review Users



























#### Portal Manager: Delete a User



















#### **User: Change password yourself**



















#### User: Create new password after reset by a portal manager























## User: Apply as portal manager