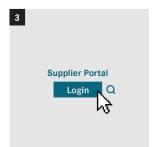

|
| •          | Password management                                 |
| ⊞          | Report / Review Users                               |
| 0+<br>00   | Request applications                                |
| ⊛          | Create new password after reset by a portal manager |
| (*)        | Change password yourself                            |



### Portal Manager: Add A New User























#### Portal Manager: Assign a new role

























#### Portal Manager: Reset User Password





















#### Portal Manager: Report / Review Users



























#### Portal Manager: Delete a User



















#### **User: Change password yourself**



















#### User: Create new password after reset by a portal manager























## User: Apply as portal manager