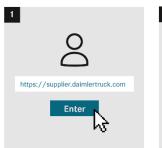

|
| <u>o</u> + | Add A New User                                      |
| O×         | Delete User                                         |
| <b>(+)</b> | Assign a new role                                   |
| •          | Password management                                 |
| ⊞          | Report / Review Users                               |
| 0+<br>00   | Request applications                                |
| ⊛          | Create new password after reset by a portal manager |
| (*)        | Change password yourself                            |



### Portal Manager: Add A New User























#### Portal Manager: Assign a new role

























#### Portal Manager: Reset User Password





















#### Portal Manager: Report / Review Users



























#### Portal Manager: Delete a User



















#### **User: Change password yourself**



















#### User: Create new password after reset by a portal manager























## User: Apply as portal manager