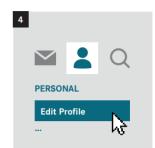

|
| <b>(+)</b> | Assign a new role                                   |
| •          | Password management                                 |
| ⊞          | Report / Review Users                               |
| 0+<br>00   | Request applications                                |
| ⊛          | Create new password after reset by a portal manager |
| (*)        | Change password yourself                            |



### Portal Manager: Add A New User























#### Portal Manager: Assign a new role

























#### Portal Manager: Reset User Password





















#### Portal Manager: Report / Review Users



























#### Portal Manager: Delete a User



















#### **User: Change password yourself**



















#### User: Create new password after reset by a portal manager























## User: Apply as portal manager