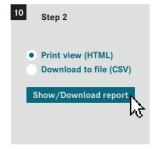

<u>o</u> + | Add A New User                                      |
| O×         | Delete User                                         |
| <b>(+)</b> | Assign a new role                                   |
| •          | Password management                                 |
| ⊞          | Report / Review Users                               |
| 0+<br>00   | Request applications                                |
| ⊛          | Create new password after reset by a portal manager |
| (*)        | Change password yourself                            |



### Portal Manager: Add A New User























#### Portal Manager: Assign a new role

























#### Portal Manager: Reset User Password





















#### Portal Manager: Report / Review Users



























#### Portal Manager: Delete a User



















#### **User: Change password yourself**



















#### User: Create new password after reset by a portal manager























## User: Apply as portal manager