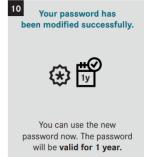

|
| •          | Password management                                 |
| ⊞          | Report / Review Users                               |
| 0+<br>00   | Request applications                                |
| ⊛          | Create new password after reset by a portal manager |
| (*)        | Change password yourself                            |



### Portal Manager: Add A New User























#### Portal Manager: Assign a new role

























#### Portal Manager: Reset User Password





















#### Portal Manager: Report / Review Users



























#### Portal Manager: Delete a User



















#### **User: Change password yourself**



















#### User: Create new password after reset by a portal manager























## User: Apply as portal manager