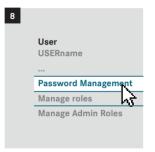

0          | Approval new user                                   |
| <u>o</u> + | Add A New User                                      |
| O×         | Delete User                                         |
| <b>(+)</b> | Assign a new role                                   |
| •          | Password management                                 |
| ⊞          | Report / Review Users                               |
| 0+<br>00   | Request applications                                |
| ⊛          | Create new password after reset by a portal manager |
| (*)        | Change password yourself                            |



### Portal Manager: Add A New User























#### Portal Manager: Assign a new role

























#### Portal Manager: Reset User Password





















#### Portal Manager: Report / Review Users



























#### Portal Manager: Delete a User



















#### **User: Change password yourself**



















#### User: Create new password after reset by a portal manager























## User: Apply as portal manager