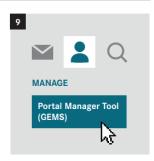

|
| ⊞          | Report / Review Users                               |
| 0+<br>00   | Request applications                                |
| ⊛          | Create new password after reset by a portal manager |
| (*)        | Change password yourself                            |



### Portal Manager: Add A New User























#### Portal Manager: Assign a new role

























#### Portal Manager: Reset User Password





















#### Portal Manager: Report / Review Users



























#### Portal Manager: Delete a User



















#### **User: Change password yourself**



















#### User: Create new password after reset by a portal manager























## User: Apply as portal manager