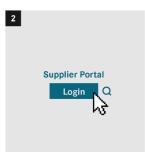

|
| 20         | Registration                                        |
| 0          | Approval new user                                   |
| <u>o</u> + | Add A New User                                      |
| O×         | Delete User                                         |
| <b>(+)</b> | Assign a new role                                   |
| •          | Password management                                 |
| ⊞          | Report / Review Users                               |
| 0+<br>00   | Request applications                                |
| ⊛          | Create new password after reset by a portal manager |
| (*)        | Change password yourself                            |



### Portal Manager: Add A New User























#### Portal Manager: Assign a new role

























#### Portal Manager: Reset User Password





















#### Portal Manager: Report / Review Users



























#### Portal Manager: Delete a User



















#### **User: Change password yourself**



















#### User: Create new password after reset by a portal manager























## User: Apply as portal manager