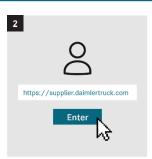

|
| •          | Password management                                 |
| ⊞          | Report / Review Users                               |
| 0+<br>00   | Request applications                                |
| ⊛          | Create new password after reset by a portal manager |
| (*)        | Change password yourself                            |



### Portal Manager: Add A New User























#### Portal Manager: Assign a new role

























#### Portal Manager: Reset User Password





















#### Portal Manager: Report / Review Users



























#### Portal Manager: Delete a User



















#### **User: Change password yourself**



















#### User: Create new password after reset by a portal manager























## User: Apply as portal manager