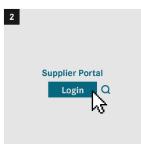

|
| <b>(+)</b> | Assign a new role                                   |
| •          | Password management                                 |
| ⊞          | Report / Review Users                               |
| 0+<br>00   | Request applications                                |
| ⊛          | Create new password after reset by a portal manager |
| (*)        | Change password yourself                            |



### Portal Manager: Add A New User























#### Portal Manager: Assign a new role

























#### Portal Manager: Reset User Password





















#### Portal Manager: Report / Review Users



























#### Portal Manager: Delete a User



















#### **User: Change password yourself**



















#### User: Create new password after reset by a portal manager























## User: Apply as portal manager