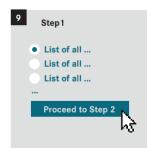

| <u>o</u> + | Add A New User                                      |
| O×         | Delete User                                         |
| <b>(+)</b> | Assign a new role                                   |
| •          | Password management                                 |
| ⊞          | Report / Review Users                               |
| 0+<br>00   | Request applications                                |
| ⊛          | Create new password after reset by a portal manager |
| (*)        | Change password yourself                            |



### Portal Manager: Add A New User























#### Portal Manager: Assign a new role

























#### Portal Manager: Reset User Password





















#### Portal Manager: Report / Review Users



























#### Portal Manager: Delete a User



















#### **User: Change password yourself**



















#### User: Create new password after reset by a portal manager























## User: Apply as portal manager