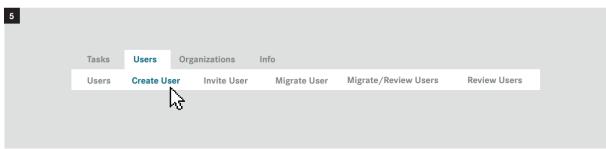

</b> + | Apply as portal manager                             |
| 20         | Registration                                        |
| 0          | Approval new user                                   |
| <u>o</u> + | Add A New User                                      |
| O×         | Delete User                                         |
| <b>(+)</b> | Assign a new role                                   |
| •          | Password management                                 |
| ⊞          | Report / Review Users                               |
| 0+<br>00   | Request applications                                |
| ⊛          | Create new password after reset by a portal manager |
| (*)        | Change password yourself                            |



### Portal Manager: Add A New User























#### Portal Manager: Assign a new role

























#### Portal Manager: Reset User Password





















#### Portal Manager: Report / Review Users



























#### Portal Manager: Delete a User



















#### **User: Change password yourself**



















#### User: Create new password after reset by a portal manager























## User: Apply as portal manager