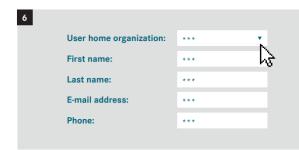

b> + | Apply as portal manager                             |
| 20         | Registration                                        |
| 0          | Approval new user                                   |
| <u>o</u> + | Add A New User                                      |
| O×         | Delete User                                         |
| <b>(+)</b> | Assign a new role                                   |
| •          | Password management                                 |
| ⊞          | Report / Review Users                               |
| 0+<br>00   | Request applications                                |
| ⊛          | Create new password after reset by a portal manager |
| (*)        | Change password yourself                            |



### Portal Manager: Add A New User























#### Portal Manager: Assign a new role

























#### Portal Manager: Reset User Password





















#### Portal Manager: Report / Review Users



























#### Portal Manager: Delete a User



















#### **User: Change password yourself**



















#### User: Create new password after reset by a portal manager























## User: Apply as portal manager