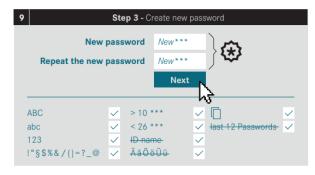

|
| •          | Password management                                 |
| ⊞          | Report / Review Users                               |
| 0+<br>00   | Request applications                                |
| ⊛          | Create new password after reset by a portal manager |
| (*)        | Change password yourself                            |



### Portal Manager: Add A New User























#### Portal Manager: Assign a new role

























#### Portal Manager: Reset User Password





















#### Portal Manager: Report / Review Users



























#### Portal Manager: Delete a User



















#### **User: Change password yourself**



















#### User: Create new password after reset by a portal manager























## User: Apply as portal manager