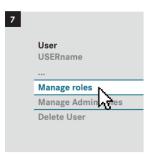

0         | Registration                                        |
| 0          | Approval new user                                   |
| <u>o</u> + | Add A New User                                      |
| O×         | Delete User                                         |
| <b>(+)</b> | Assign a new role                                   |
| •          | Password management                                 |
| ⊞          | Report / Review Users                               |
| 0+<br>00   | Request applications                                |
| ⊛          | Create new password after reset by a portal manager |
| (*)        | Change password yourself                            |



### Portal Manager: Add A New User























#### Portal Manager: Assign a new role

























#### Portal Manager: Reset User Password





















#### Portal Manager: Report / Review Users



























#### Portal Manager: Delete a User



















#### **User: Change password yourself**



















#### User: Create new password after reset by a portal manager























## User: Apply as portal manager