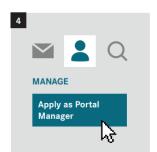

|
| ⊞          | Report / Review Users                               |
| 0+<br>00   | Request applications                                |
| ⊛          | Create new password after reset by a portal manager |
| (*)        | Change password yourself                            |



### Portal Manager: Add A New User























#### Portal Manager: Assign a new role

























#### Portal Manager: Reset User Password





















#### Portal Manager: Report / Review Users



























#### Portal Manager: Delete a User



















#### **User: Change password yourself**



















#### User: Create new password after reset by a portal manager























## User: Apply as portal manager