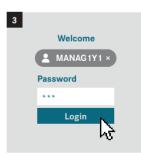

|
| 0          | Approval new user                                   |
| <u>o</u> + | Add A New User                                      |
| O×         | Delete User                                         |
| <b>(+)</b> | Assign a new role                                   |
| •          | Password management                                 |
| ⊞          | Report / Review Users                               |
| 0+<br>00   | Request applications                                |
| ⊛          | Create new password after reset by a portal manager |
| (*)        | Change password yourself                            |



### Portal Manager: Add A New User























#### Portal Manager: Assign a new role

























#### Portal Manager: Reset User Password





















#### Portal Manager: Report / Review Users



























#### Portal Manager: Delete a User



















#### **User: Change password yourself**



















#### User: Create new password after reset by a portal manager























## User: Apply as portal manager