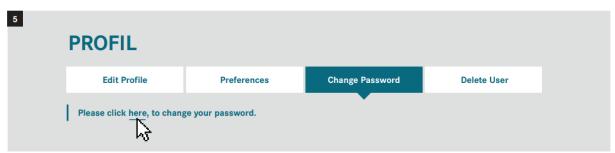

|
| <b>(+)</b> | Assign a new role                                   |
| •          | Password management                                 |
| ⊞          | Report / Review Users                               |
| 0+<br>00   | Request applications                                |
| ⊛          | Create new password after reset by a portal manager |
| (*)        | Change password yourself                            |



### Portal Manager: Add A New User























#### Portal Manager: Assign a new role

























#### Portal Manager: Reset User Password





















#### Portal Manager: Report / Review Users



























#### Portal Manager: Delete a User



















#### **User: Change password yourself**



















#### User: Create new password after reset by a portal manager























## User: Apply as portal manager