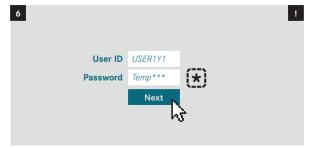

|
| •          | Password management                                 |
| ⊞          | Report / Review Users                               |
| 0+<br>00   | Request applications                                |
| ⊛          | Create new password after reset by a portal manager |
| (*)        | Change password yourself                            |



### Portal Manager: Add A New User























#### Portal Manager: Assign a new role

























#### Portal Manager: Reset User Password





















#### Portal Manager: Report / Review Users



























#### Portal Manager: Delete a User



















#### **User: Change password yourself**



















#### User: Create new password after reset by a portal manager























## User: Apply as portal manager