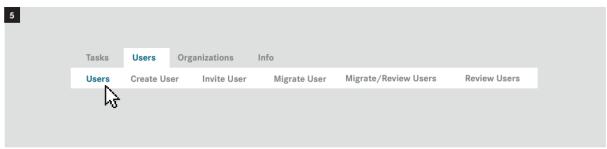

|
| 0          | Approval new user                                   |
| <u>o</u> + | Add A New User                                      |
| O×         | Delete User                                         |
| <b>(+)</b> | Assign a new role                                   |
| •          | Password management                                 |
| ⊞          | Report / Review Users                               |
| 0+<br>00   | Request applications                                |
| ⊛          | Create new password after reset by a portal manager |
| (*)        | Change password yourself                            |



### Portal Manager: Add A New User























#### Portal Manager: Assign a new role

























#### Portal Manager: Reset User Password





















#### Portal Manager: Report / Review Users



























#### Portal Manager: Delete a User



















#### **User: Change password yourself**



















#### User: Create new password after reset by a portal manager























## User: Apply as portal manager