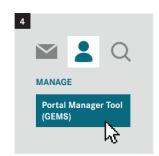

|
| 20         | Registration                                        |
| 0          | Approval new user                                   |
| <u>o</u> + | Add A New User                                      |
| O×         | Delete User                                         |
| <b>(+)</b> | Assign a new role                                   |
| •          | Password management                                 |
| ⊞          | Report / Review Users                               |
| 0+<br>00   | Request applications                                |
| ⊛          | Create new password after reset by a portal manager |
| (*)        | Change password yourself                            |



### Portal Manager: Add A New User























#### Portal Manager: Assign a new role

























#### Portal Manager: Reset User Password





















#### Portal Manager: Report / Review Users



























#### Portal Manager: Delete a User



















#### **User: Change password yourself**



















#### User: Create new password after reset by a portal manager























## User: Apply as portal manager