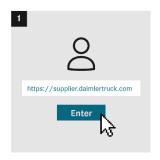

|
| 0          | Approval new user                                   |
| <u>o</u> + | Add A New User                                      |
| O×         | Delete User                                         |
| <b>(+)</b> | Assign a new role                                   |
| •          | Password management                                 |
| ⊞          | Report / Review Users                               |
| 0+<br>00   | Request applications                                |
| ⊛          | Create new password after reset by a portal manager |
| (*)        | Change password yourself                            |



### Portal Manager: Add A New User























#### Portal Manager: Assign a new role

























#### Portal Manager: Reset User Password





















#### Portal Manager: Report / Review Users



























#### Portal Manager: Delete a User



















#### **User: Change password yourself**



















#### User: Create new password after reset by a portal manager























## User: Apply as portal manager