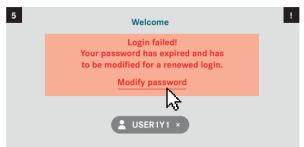

|
| •          | Password management                                 |
| ⊞          | Report / Review Users                               |
| 0+<br>00   | Request applications                                |
| ⊛          | Create new password after reset by a portal manager |
| (*)        | Change password yourself                            |



### Portal Manager: Add A New User























#### Portal Manager: Assign a new role

























#### Portal Manager: Reset User Password





















#### Portal Manager: Report / Review Users



























#### Portal Manager: Delete a User



















#### **User: Change password yourself**



















#### User: Create new password after reset by a portal manager























## User: Apply as portal manager