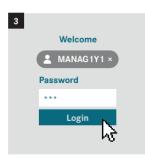

|
| <u>o</u> + | Add A New User                                      |
| O×         | Delete User                                         |
| <b>(+)</b> | Assign a new role                                   |
| •          | Password management                                 |
| ⊞          | Report / Review Users                               |
| 0+<br>00   | Request applications                                |
| ⊛          | Create new password after reset by a portal manager |
| (*)        | Change password yourself                            |



### Portal Manager: Add A New User























#### Portal Manager: Assign a new role

























#### Portal Manager: Reset User Password





















#### Portal Manager: Report / Review Users



























#### Portal Manager: Delete a User



















#### **User: Change password yourself**



















#### User: Create new password after reset by a portal manager























## User: Apply as portal manager