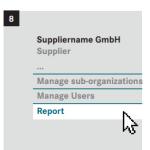

|
| <u>o</u> + | Add A New User                                      |
| O×         | Delete User                                         |
| <b>(+)</b> | Assign a new role                                   |
| •          | Password management                                 |
| ⊞          | Report / Review Users                               |
| 0+<br>00   | Request applications                                |
| ⊛          | Create new password after reset by a portal manager |
| (*)        | Change password yourself                            |



### Portal Manager: Add A New User























#### Portal Manager: Assign a new role

























#### Portal Manager: Reset User Password





















#### Portal Manager: Report / Review Users



























#### Portal Manager: Delete a User



















#### **User: Change password yourself**



















#### User: Create new password after reset by a portal manager























## User: Apply as portal manager