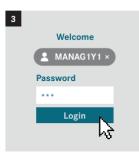

<b>#</b> + | Apply as portal manager                             |
| 20         | Registration                                        |
| 0          | Approval new user                                   |
| <u>o</u> + | Add A New User                                      |
| O×         | Delete User                                         |
| <b>(+)</b> | Assign a new role                                   |
| •          | Password management                                 |
| ⊞          | Report / Review Users                               |
| 0+<br>00   | Request applications                                |
| ⊛          | Create new password after reset by a portal manager |
| (*)        | Change password yourself                            |



### Portal Manager: Add A New User























#### Portal Manager: Assign a new role

























#### Portal Manager: Reset User Password





















#### Portal Manager: Report / Review Users



























#### Portal Manager: Delete a User



















#### **User: Change password yourself**



















#### User: Create new password after reset by a portal manager























## User: Apply as portal manager