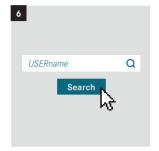

|
| O×         | Delete User                                         |
| <b>(+)</b> | Assign a new role                                   |
| •          | Password management                                 |
| ⊞          | Report / Review Users                               |
| 0+<br>00   | Request applications                                |
| ⊛          | Create new password after reset by a portal manager |
| (*)        | Change password yourself                            |



### Portal Manager: Add A New User























#### Portal Manager: Assign a new role

























#### Portal Manager: Reset User Password





















#### Portal Manager: Report / Review Users



























#### Portal Manager: Delete a User



















#### **User: Change password yourself**



















#### User: Create new password after reset by a portal manager























## User: Apply as portal manager