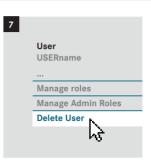

|
| O×         | Delete User                                         |
| <b>(+)</b> | Assign a new role                                   |
| •          | Password management                                 |
| ⊞          | Report / Review Users                               |
| 0+<br>00   | Request applications                                |
| ⊛          | Create new password after reset by a portal manager |
| (*)        | Change password yourself                            |



### Portal Manager: Add A New User























#### Portal Manager: Assign a new role

























#### Portal Manager: Reset User Password





















#### Portal Manager: Report / Review Users



























#### Portal Manager: Delete a User



















#### **User: Change password yourself**



















#### User: Create new password after reset by a portal manager























## User: Apply as portal manager