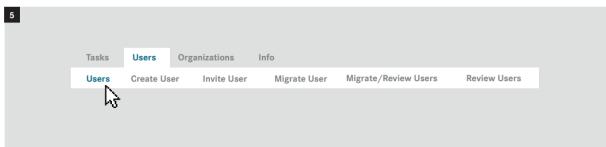

|
| O×         | Delete User                                         |
| <b>(+)</b> | Assign a new role                                   |
| •          | Password management                                 |
| ⊞          | Report / Review Users                               |
| 0+<br>00   | Request applications                                |
| ⊛          | Create new password after reset by a portal manager |
| (*)        | Change password yourself                            |



### Portal Manager: Add A New User























#### Portal Manager: Assign a new role

























#### Portal Manager: Reset User Password





















#### Portal Manager: Report / Review Users



























#### Portal Manager: Delete a User



















#### **User: Change password yourself**



















#### User: Create new password after reset by a portal manager























## User: Apply as portal manager