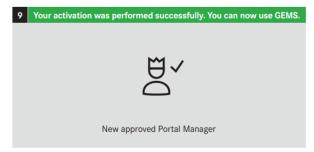

|
| ⊞          | Report / Review Users                               |
| 0+<br>00   | Request applications                                |
| ⊛          | Create new password after reset by a portal manager |
| (*)        | Change password yourself                            |



### Portal Manager: Add A New User























#### Portal Manager: Assign a new role

























#### Portal Manager: Reset User Password





















#### Portal Manager: Report / Review Users



























#### Portal Manager: Delete a User



















#### **User: Change password yourself**



















#### User: Create new password after reset by a portal manager























## User: Apply as portal manager