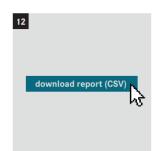

o</u> + | Add A New User                                      |
| O×         | Delete User                                         |
| <b>(+)</b> | Assign a new role                                   |
| •          | Password management                                 |
| ⊞          | Report / Review Users                               |
| 0+<br>00   | Request applications                                |
| ⊛          | Create new password after reset by a portal manager |
| (*)        | Change password yourself                            |



### Portal Manager: Add A New User























#### Portal Manager: Assign a new role

























#### Portal Manager: Reset User Password





















#### Portal Manager: Report / Review Users



























#### Portal Manager: Delete a User



















#### **User: Change password yourself**



















#### User: Create new password after reset by a portal manager























## User: Apply as portal manager