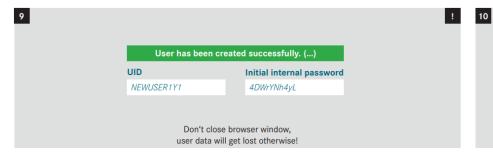

Apply as portal manager                             |
| 20         | Registration                                        |
| 0          | Approval new user                                   |
| <u>o</u> + | Add A New User                                      |
| O×         | Delete User                                         |
| <b>(+)</b> | Assign a new role                                   |
| •          | Password management                                 |
| ⊞          | Report / Review Users                               |
| 0+<br>00   | Request applications                                |
| ⊛          | Create new password after reset by a portal manager |
| (*)        | Change password yourself                            |



### Portal Manager: Add A New User























#### Portal Manager: Assign a new role

























#### Portal Manager: Reset User Password





















#### Portal Manager: Report / Review Users



























#### Portal Manager: Delete a User



















#### **User: Change password yourself**



















#### User: Create new password after reset by a portal manager























## User: Apply as portal manager