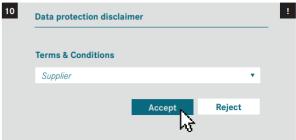

|
| ⊞          | Report / Review Users                               |
| 0+<br>00   | Request applications                                |
| ⊛          | Create new password after reset by a portal manager |
| (*)        | Change password yourself                            |



### Portal Manager: Add A New User























#### Portal Manager: Assign a new role

























#### Portal Manager: Reset User Password





















#### Portal Manager: Report / Review Users



























#### Portal Manager: Delete a User



















#### **User: Change password yourself**



















#### User: Create new password after reset by a portal manager























## User: Apply as portal manager