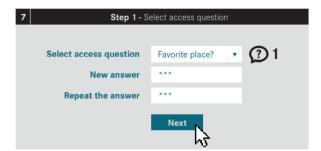

|
| •          | Password management                                 |
| ⊞          | Report / Review Users                               |
| 0+<br>00   | Request applications                                |
| ⊛          | Create new password after reset by a portal manager |
| (*)        | Change password yourself                            |



### Portal Manager: Add A New User























#### Portal Manager: Assign a new role

























#### Portal Manager: Reset User Password





















#### Portal Manager: Report / Review Users



























#### Portal Manager: Delete a User



















#### **User: Change password yourself**



















#### User: Create new password after reset by a portal manager























## User: Apply as portal manager