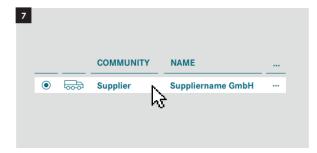

|
| <u>o</u> + | Add A New User                                      |
| O×         | Delete User                                         |
| <b>(+)</b> | Assign a new role                                   |
| •          | Password management                                 |
| ⊞          | Report / Review Users                               |
| 0+<br>00   | Request applications                                |
| ⊛          | Create new password after reset by a portal manager |
| (*)        | Change password yourself                            |



### Portal Manager: Add A New User























#### Portal Manager: Assign a new role

























#### Portal Manager: Reset User Password





















#### Portal Manager: Report / Review Users



























#### Portal Manager: Delete a User



















#### **User: Change password yourself**



















#### User: Create new password after reset by a portal manager























## User: Apply as portal manager