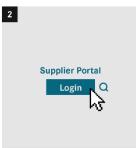

|
| <u>o</u> + | Add A New User                                      |
| O×         | Delete User                                         |
| <b>(+)</b> | Assign a new role                                   |
| •          | Password management                                 |
| ⊞          | Report / Review Users                               |
| 0+<br>00   | Request applications                                |
| ⊛          | Create new password after reset by a portal manager |
| (*)        | Change password yourself                            |



### Portal Manager: Add A New User























#### Portal Manager: Assign a new role

























#### Portal Manager: Reset User Password





















#### Portal Manager: Report / Review Users



























#### Portal Manager: Delete a User



















#### **User: Change password yourself**



















#### User: Create new password after reset by a portal manager























## User: Apply as portal manager