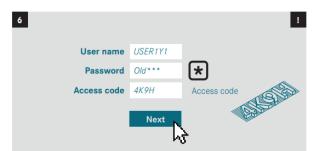

|
| <b>(+)</b> | Assign a new role                                   |
| •          | Password management                                 |
| ⊞          | Report / Review Users                               |
| 0+<br>00   | Request applications                                |
| ⊛          | Create new password after reset by a portal manager |
| (*)        | Change password yourself                            |



### Portal Manager: Add A New User























#### Portal Manager: Assign a new role

























#### Portal Manager: Reset User Password





















#### Portal Manager: Report / Review Users



























#### Portal Manager: Delete a User



















#### **User: Change password yourself**



















#### User: Create new password after reset by a portal manager























## User: Apply as portal manager