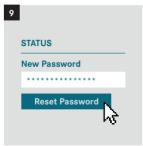

| Approval new user                                   |
| <u>o</u> + | Add A New User                                      |
| O×         | Delete User                                         |
| <b>(+)</b> | Assign a new role                                   |
| •          | Password management                                 |
| ⊞          | Report / Review Users                               |
| 0+<br>00   | Request applications                                |
| ⊛          | Create new password after reset by a portal manager |
| (*)        | Change password yourself                            |



### Portal Manager: Add A New User























#### Portal Manager: Assign a new role

























#### Portal Manager: Reset User Password





















#### Portal Manager: Report / Review Users



























#### Portal Manager: Delete a User



















#### **User: Change password yourself**



















#### User: Create new password after reset by a portal manager























## User: Apply as portal manager