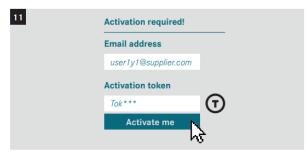

|
| ⊞          | Report / Review Users                               |
| 0+<br>00   | Request applications                                |
| ⊛          | Create new password after reset by a portal manager |
| (*)        | Change password yourself                            |



### Portal Manager: Add A New User























#### Portal Manager: Assign a new role

























#### Portal Manager: Reset User Password





















#### Portal Manager: Report / Review Users



























#### Portal Manager: Delete a User



















#### **User: Change password yourself**



















#### User: Create new password after reset by a portal manager























## User: Apply as portal manager