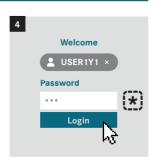

|
| •          | Password management                                 |
| ⊞          | Report / Review Users                               |
| 0+<br>00   | Request applications                                |
| ⊛          | Create new password after reset by a portal manager |
| (*)        | Change password yourself                            |



### Portal Manager: Add A New User























#### Portal Manager: Assign a new role

























#### Portal Manager: Reset User Password





















#### Portal Manager: Report / Review Users



























#### Portal Manager: Delete a User



















#### **User: Change password yourself**



















#### User: Create new password after reset by a portal manager























## User: Apply as portal manager