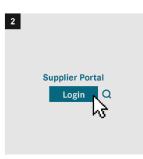

| <b>#</b> + | Apply as portal manager                             |
| 20         | Registration                                        |
| 0          | Approval new user                                   |
| <u>o</u> + | Add A New User                                      |
| O×         | Delete User                                         |
| <b>(+)</b> | Assign a new role                                   |
| •          | Password management                                 |
| ⊞          | Report / Review Users                               |
| 0+<br>00   | Request applications                                |
| ⊛          | Create new password after reset by a portal manager |
| (*)        | Change password yourself                            |



### Portal Manager: Add A New User























#### Portal Manager: Assign a new role

























#### Portal Manager: Reset User Password





















#### Portal Manager: Report / Review Users



























#### Portal Manager: Delete a User



















#### **User: Change password yourself**



















#### User: Create new password after reset by a portal manager























## User: Apply as portal manager