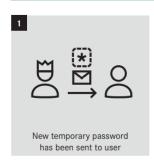

|
| •          | Password management                                 |
| ⊞          | Report / Review Users                               |
| 0+<br>00   | Request applications                                |
| ⊛          | Create new password after reset by a portal manager |
| (*)        | Change password yourself                            |



### Portal Manager: Add A New User























#### Portal Manager: Assign a new role

























#### Portal Manager: Reset User Password





















#### Portal Manager: Report / Review Users



























#### Portal Manager: Delete a User



















#### **User: Change password yourself**



















#### User: Create new password after reset by a portal manager























## User: Apply as portal manager