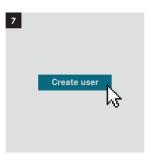

+ | Apply as portal manager                             |
| 20         | Registration                                        |
| 0          | Approval new user                                   |
| <u>o</u> + | Add A New User                                      |
| O×         | Delete User                                         |
| <b>(+)</b> | Assign a new role                                   |
| •          | Password management                                 |
| ⊞          | Report / Review Users                               |
| 0+<br>00   | Request applications                                |
| ⊛          | Create new password after reset by a portal manager |
| (*)        | Change password yourself                            |



### Portal Manager: Add A New User























#### Portal Manager: Assign a new role

























#### Portal Manager: Reset User Password





















#### Portal Manager: Report / Review Users



























#### Portal Manager: Delete a User



















#### **User: Change password yourself**



















#### User: Create new password after reset by a portal manager























## User: Apply as portal manager