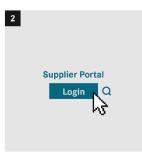

|
| 0          | Approval new user                                   |
| <u>o</u> + | Add A New User                                      |
| O×         | Delete User                                         |
| <b>(+)</b> | Assign a new role                                   |
| •          | Password management                                 |
| ⊞          | Report / Review Users                               |
| 0+<br>00   | Request applications                                |
| ⊛          | Create new password after reset by a portal manager |
| (*)        | Change password yourself                            |



### Portal Manager: Add A New User























#### Portal Manager: Assign a new role

























#### Portal Manager: Reset User Password





















#### Portal Manager: Report / Review Users



























#### Portal Manager: Delete a User



















#### **User: Change password yourself**



















#### User: Create new password after reset by a portal manager























## User: Apply as portal manager