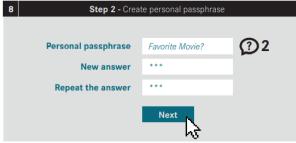

|
| •          | Password management                                 |
| ⊞          | Report / Review Users                               |
| 0+<br>00   | Request applications                                |
| ⊛          | Create new password after reset by a portal manager |
| (*)        | Change password yourself                            |



### Portal Manager: Add A New User























#### Portal Manager: Assign a new role

























#### Portal Manager: Reset User Password





















#### Portal Manager: Report / Review Users



























#### Portal Manager: Delete a User



















#### **User: Change password yourself**



















#### User: Create new password after reset by a portal manager























## User: Apply as portal manager