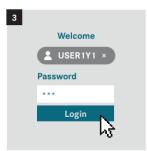

|
| ⊞          | Report / Review Users                               |
| 0+<br>00   | Request applications                                |
| ⊛          | Create new password after reset by a portal manager |
| (*)        | Change password yourself                            |



### Portal Manager: Add A New User























#### Portal Manager: Assign a new role

























#### Portal Manager: Reset User Password





















#### Portal Manager: Report / Review Users



























#### Portal Manager: Delete a User



















#### **User: Change password yourself**



















#### User: Create new password after reset by a portal manager























## User: Apply as portal manager