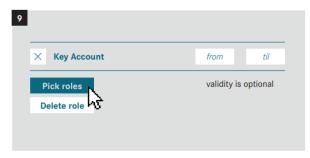

| Registration                                        |
| 0          | Approval new user                                   |
| <u>o</u> + | Add A New User                                      |
| O×         | Delete User                                         |
| <b>(+)</b> | Assign a new role                                   |
| •          | Password management                                 |
| ⊞          | Report / Review Users                               |
| 0+<br>00   | Request applications                                |
| ⊛          | Create new password after reset by a portal manager |
| (*)        | Change password yourself                            |



### Portal Manager: Add A New User























#### Portal Manager: Assign a new role

























#### Portal Manager: Reset User Password





















#### Portal Manager: Report / Review Users



























#### Portal Manager: Delete a User



















#### **User: Change password yourself**



















#### User: Create new password after reset by a portal manager























## User: Apply as portal manager