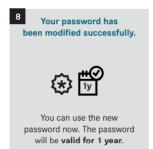

|
| <b>(+)</b> | Assign a new role                                   |
| •          | Password management                                 |
| ⊞          | Report / Review Users                               |
| 0+<br>00   | Request applications                                |
| ⊛          | Create new password after reset by a portal manager |
| (*)        | Change password yourself                            |



### Portal Manager: Add A New User























#### Portal Manager: Assign a new role

























#### Portal Manager: Reset User Password





















#### Portal Manager: Report / Review Users



























#### Portal Manager: Delete a User



















#### **User: Change password yourself**



















#### User: Create new password after reset by a portal manager























## User: Apply as portal manager