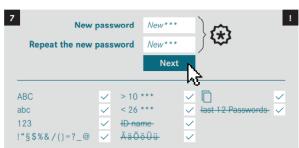

|
| <b>(+)</b> | Assign a new role                                   |
| •          | Password management                                 |
| ⊞          | Report / Review Users                               |
| 0+<br>00   | Request applications                                |
| ⊛          | Create new password after reset by a portal manager |
| (*)        | Change password yourself                            |



### Portal Manager: Add A New User























#### Portal Manager: Assign a new role

























#### Portal Manager: Reset User Password





















#### Portal Manager: Report / Review Users



























#### Portal Manager: Delete a User



















#### **User: Change password yourself**



















#### User: Create new password after reset by a portal manager























## User: Apply as portal manager