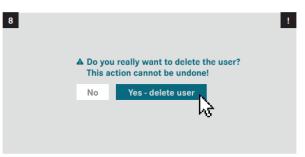

|
| O×         | Delete User                                         |
| <b>(+)</b> | Assign a new role                                   |
| •          | Password management                                 |
| ⊞          | Report / Review Users                               |
| 0+<br>00   | Request applications                                |
| ⊛          | Create new password after reset by a portal manager |
| (*)        | Change password yourself                            |



### Portal Manager: Add A New User























#### Portal Manager: Assign a new role

























#### Portal Manager: Reset User Password





















#### Portal Manager: Report / Review Users



























#### Portal Manager: Delete a User



















#### **User: Change password yourself**



















#### User: Create new password after reset by a portal manager























## User: Apply as portal manager