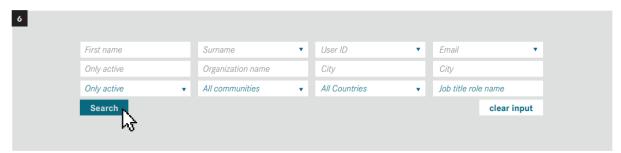

|
| 0          | Approval new user                                   |
| <u>o</u> + | Add A New User                                      |
| O×         | Delete User                                         |
| <b>(+)</b> | Assign a new role                                   |
| •          | Password management                                 |
| ⊞          | Report / Review Users                               |
| 0+<br>00   | Request applications                                |
| ⊛          | Create new password after reset by a portal manager |
| (*)        | Change password yourself                            |



### Portal Manager: Add A New User























#### Portal Manager: Assign a new role

























#### Portal Manager: Reset User Password





















#### Portal Manager: Report / Review Users



























#### Portal Manager: Delete a User



















#### **User: Change password yourself**



















#### User: Create new password after reset by a portal manager























## User: Apply as portal manager