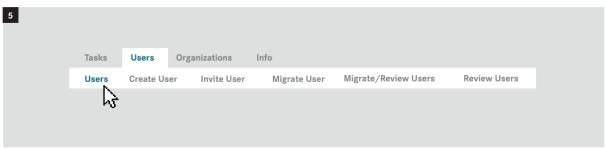

| 20         | Registration                                        |
| 0          | Approval new user                                   |
| <u>o</u> + | Add A New User                                      |
| O×         | Delete User                                         |
| <b>(+)</b> | Assign a new role                                   |
| •          | Password management                                 |
| ⊞          | Report / Review Users                               |
| 0+<br>00   | Request applications                                |
| ⊛          | Create new password after reset by a portal manager |
| (*)        | Change password yourself                            |



### Portal Manager: Add A New User























#### Portal Manager: Assign a new role

























#### Portal Manager: Reset User Password





















#### Portal Manager: Report / Review Users



























#### Portal Manager: Delete a User



















#### **User: Change password yourself**



















#### User: Create new password after reset by a portal manager























## User: Apply as portal manager