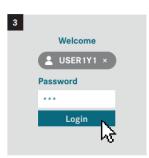

|
| <b>(+)</b> | Assign a new role                                   |
| •          | Password management                                 |
| ⊞          | Report / Review Users                               |
| 0+<br>00   | Request applications                                |
| ⊛          | Create new password after reset by a portal manager |
| (*)        | Change password yourself                            |



### Portal Manager: Add A New User























#### Portal Manager: Assign a new role

























#### Portal Manager: Reset User Password





















#### Portal Manager: Report / Review Users



























#### Portal Manager: Delete a User



















#### **User: Change password yourself**



















#### User: Create new password after reset by a portal manager























## User: Apply as portal manager