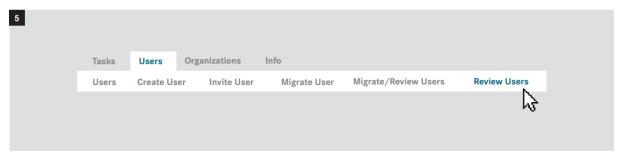

|
| <u>o</u> + | Add A New User                                      |
| O×         | Delete User                                         |
| <b>(+)</b> | Assign a new role                                   |
| •          | Password management                                 |
| ⊞          | Report / Review Users                               |
| 0+<br>00   | Request applications                                |
| ⊛          | Create new password after reset by a portal manager |
| (*)        | Change password yourself                            |



### Portal Manager: Add A New User























#### Portal Manager: Assign a new role

























#### Portal Manager: Reset User Password





















#### Portal Manager: Report / Review Users



























#### Portal Manager: Delete a User



















#### **User: Change password yourself**



















#### User: Create new password after reset by a portal manager























## User: Apply as portal manager