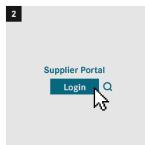

|
| ⊞          | Report / Review Users                               |
| 0+<br>00   | Request applications                                |
| ⊛          | Create new password after reset by a portal manager |
| (*)        | Change password yourself                            |



### Portal Manager: Add A New User























#### Portal Manager: Assign a new role

























#### Portal Manager: Reset User Password





















#### Portal Manager: Report / Review Users



























#### Portal Manager: Delete a User



















#### **User: Change password yourself**



















#### User: Create new password after reset by a portal manager























## User: Apply as portal manager