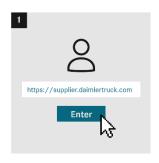

|
| ⊞          | Report / Review Users                               |
| 0+<br>00   | Request applications                                |
| ⊛          | Create new password after reset by a portal manager |
| (*)        | Change password yourself                            |



### Portal Manager: Add A New User























#### Portal Manager: Assign a new role

























#### Portal Manager: Reset User Password





















#### Portal Manager: Report / Review Users



























#### Portal Manager: Delete a User



















#### **User: Change password yourself**



















#### User: Create new password after reset by a portal manager























## User: Apply as portal manager