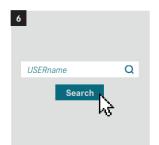

20         | Registration                                        |
| 0          | Approval new user                                   |
| <u>o</u> + | Add A New User                                      |
| O×         | Delete User                                         |
| <b>(+)</b> | Assign a new role                                   |
| •          | Password management                                 |
| ⊞          | Report / Review Users                               |
| 0+<br>00   | Request applications                                |
| ⊛          | Create new password after reset by a portal manager |
| (*)        | Change password yourself                            |



### Portal Manager: Add A New User























#### Portal Manager: Assign a new role

























#### Portal Manager: Reset User Password





















#### Portal Manager: Report / Review Users



























#### Portal Manager: Delete a User



















#### **User: Change password yourself**



















#### User: Create new password after reset by a portal manager























## User: Apply as portal manager