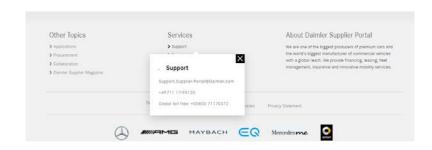

## Here you can find support!

 The Supplier Support will answer any questions and concerns regarding our new procurement system proQ in the Daimler Supplier Portal. You can reach the support via phone at +49711 17 95120 or +800711 70372 or via the e-mail address <u>Support.Supplier-Portal@Daimler.com</u> from Monday to Sunday between 6:00 am and 10:00 pm (CET).

You also can find the phone numbers as well as the e-mail address in the footer of the Daimler Supplier Portal via Services > Support.

2. Furthermore, you have access to our live-trainingtool WhatFix. WhatFix offers active and direct learning in the new procurement system proQ. The live-trainingtool WhatFix is available in the applications proCure with eDocs and proSource and guides users step-by-step through the system. You can find two orange icons directly in proQ: The Task List at the bottom left and the Self Help at the bottom right.